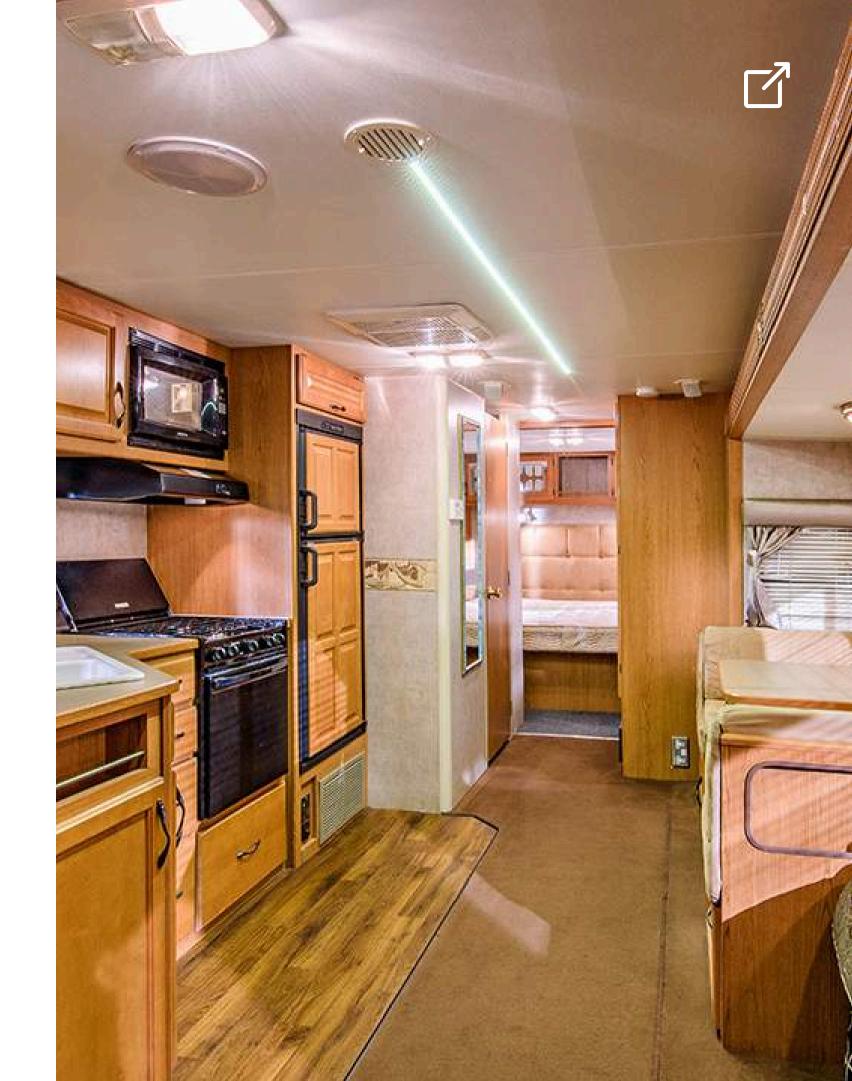

## TRAILERS, VEHICLES AND EQUIPMENT RENTAL

#### Wardrobe trailers

Washing machine · Dryer · Kitchen counter · Fridge · Sink with hot and cold water · Heating and air conditioning · Fabric dying machine

#### Office trailers

Slide out · Stabilizer · Kitchen cabinets · Fridge · Microwave oven · Built-in coffee machine · Sink · Hot and cold water · Heating and Air conditioning