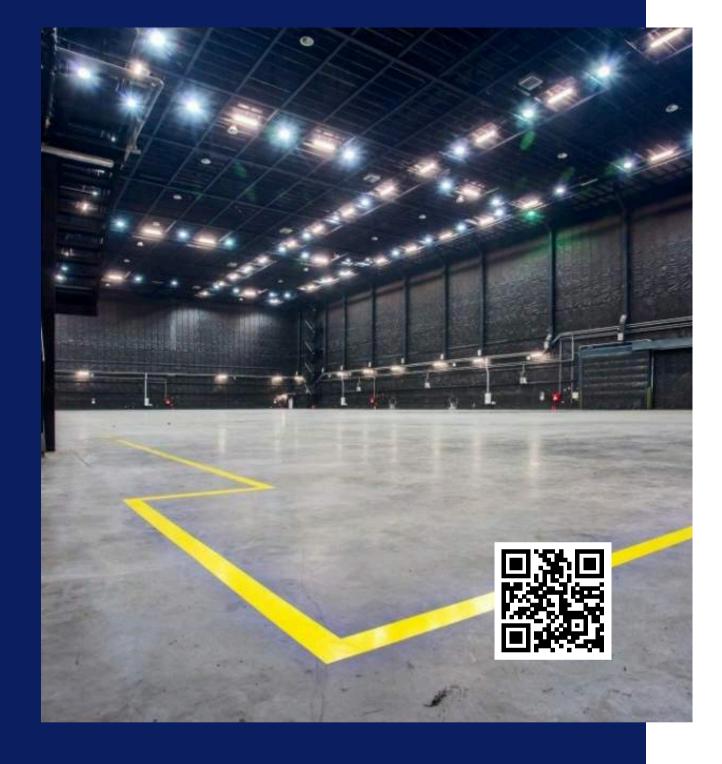

#### Visit our studio in 3D

You can visit our studio facility and soundstages on our website or via this QR code.

| WORKSHOP         | SQUARE METER<br>(SQUARE FEET)                            | WORKSHOP                  | SQUARE METER<br>(SQUARE FEET) |
|------------------|----------------------------------------------------------|---------------------------|-------------------------------|
| EVENT PLAZA HALL | 181 M2 (1948 SQ.FT.)                                     | 26                        | 323 M2 (3477 SQ.FT.)          |
| D19              | 258 M2 (2777 SQ.FT.)                                     | GREEN STUDIO              | 100 M2 (1076 SQ.FT.)          |
| 20               | 463 M2 (4983 SQ.FT.)                                     | 27B                       | 867 M2 (9,332 SQ.FT.)         |
| 21               | 609 M2 (6555 SQ.FT.)                                     | 29                        | 499 M2 (5371 SQ.FT.)          |
| 22               | 455 M2 (4897 SQ.FT.)                                     | 30                        | 499 M2 (5371 SQ.FT.)          |
| 23               | 910 M2 (9795 SQ.FT.)                                     | 31                        | 593 M2 (6382 SQ.FT)           |
| 24               | 893 M2 (9612 SQ.FT.)                                     | 32                        | 440 M2 (4736 SQ.FT)           |
| 25               | 938 M2 (10,096 SQ.FT.)                                   | 33                        | 584 M2 (6286 SQ.FT)           |
| BUILDING A       | 2 X 630 SQM / 2 X 6781 SQ.F<br>12 X GREEN ROOMS, 4 X M/U | T OFFICE SPACE /<br>ROOMS |                               |
|                  | 2 V 250 50H / 2 V 2502 50                                |                           |                               |