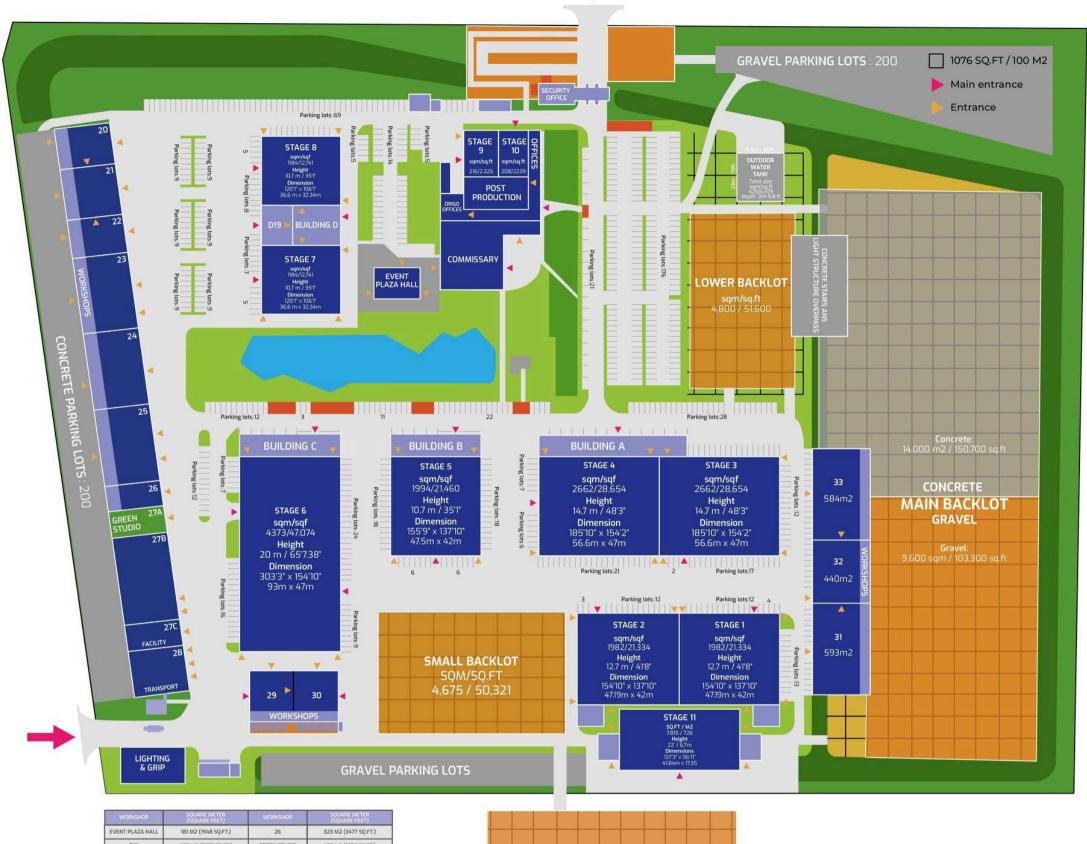

# HOLLYWOOD-STANDARD STAGES & FACILITIES IN BUDAPEST

11 stages (9 soundstages, 2 VFX/multimedia stages) totaling 18,000 sqm (195,000 sq ft)

4 hectares (10 acres) of backlot

**High-quality soundproofing and acoustics** 

**Services and Staff to suite all your needs** 

|        | STAGE 1    | STAGE 2    | STAGE 3    | STAGE 4    | STAGE 5    | STAGE 6      |
|--------|------------|------------|------------|------------|------------|--------------|
|        |            |            |            |            |            |              |
| LENGTH | 47,2 m     | 47,2 m     | 56,6 m     | 56,6 m     | 47,5 m     | 93 m         |
|        | 154'10"    | 154'10"    | 185'10"    | 185'10"    | 155'10"    | 305'1"       |
| WIDTH  | 42 m       | 42 m       | 47 m       | 47 m       | 42 m       | 47 m         |
|        | 137'10"    | 137'10"    | 154'2"     | 154'2"     | 137'9,5"   | 154'2"       |
| HEIGHT | 12,7 m     | 12,7 m     | 14,7 m     | 14,7 m     | 10,7 m     | 20 m         |
|        | 41'8"      | 41'8"      | 48'3"      | 48'3"      | 35'1"      | 65'7"        |
| SIZE   | 1982 sqm   | 1982 sqm   | 2662 sqm   | 2662 sqm   | 1994 sqm   | 4373 sqm     |
|        | 21,334 sqf | 21,334 sqf | 28,654 sqf | 28,654 sqf | 21,460 sqf | 47,074 sqf   |
|        | STAGE 7    | STAGE 8    | STAGE 9    | STAGE 10   | STAGE 11   | GREEN STUDIO |
|        |            |            |            |            |            |              |
| LENGTH | 36,6 m     | 36,6 m     | 16,3 m     | 14,8 m     | 41,84 m    | 9,75 m       |
|        | 120'1"     | 120'1"     | 53'6"      | 48'7"      | 137'3"     | 32'          |
| WIDTH  | 32,3 m     | 32,3 m     | 13,2 m     | 13,05 m    | 17,35 m    | 10 m         |
|        | 106'       | 106'       | 43'4"      | 42'9"      | 56'11"     | 32'8"        |
| HEIGHT | 10,7 m     | 10,7 m     | 4 m        | 4 m        | 6,7 m      | 5 m          |
|        | 35'1"      | 35'1"      | 13'1"      | 13'1"      | 22'        | 16'5"        |
| SIZE   | 1184 sqm   | 1184 sqm   | 216 sqm    | 208 sqm    | 726 sqm    | 97,5 sqm     |
|        | 12,741 sqf | 12,741 sqf | 2,325 sqf  | 2,239 sqf  | 7,815 sqf  | 1,050 sqf    |

**WH 19**258 sqm
2777 sqf

**WH 20**463 sqm
4983 sqf

**0** qm sqf

**WH 21**609 sqm
6555 sqf

**WH 22** 455 sqm 4897 sqf **WH 23**910 sqm
9795 sqf

**WH 24** 893 sqm 9612 sqf **WH 25** 938 sqm 10096 sqf

**WH 26**323 sqm
3477 sqf

WH 29 499 sqm 5371 sqf WH 30 499 sqm 5371 sqf

**WH 31**630 sqm
6814 sqf

**WH 32**460 sqm
4951 sqf

**WH 33**630 sqm
6814 sqf

**EVENT PLAZA HALL** 

181 sqm 1948 sqf

& 1000+ dedicated parking spots

#### WAREHOUSES, WORKSHOPS

13 warehouses and workshops are available onsite, close to the stages totalling 7567 sqm. Most of the warhouses have built-in heating and cooling system.

#### Visit our studio in 3D

You can visit our studio facility and soundstages on our website or via this QR code.

| WORKSHOP         | SQUARE METER<br>(SQUARE FEET)                            | WORKSHOP                  | SQUARE METER<br>(SQUARE FEET) |
|------------------|----------------------------------------------------------|---------------------------|-------------------------------|
| EVENT PLAZA HALL | 181 M2 (1948 SQ.FT.)                                     | 26                        | 323 M2 (3477 SQ.FT.)          |
| D19              | 258 M2 (2777 SQ.FT.)                                     | GREEN STUDIO              | 100 M2 (1076 SQ.FT.)          |
| 20               | 463 M2 (4983 SQ.FT.)                                     | 27B                       | 867 M2 (9,332 SQ.FT.)         |
| 21               | 609 M2 (6555 SQ.FT.)                                     | 29                        | 499 M2 (5371 SQ.FT.)          |
| 22               | 455 M2 (4897 SQ.FT.)                                     | 30                        | 499 M2 (5371 SQ.FT.)          |
| 23               | 910 M2 (9795 SQ.FT.)                                     | 31                        | 593 M2 (6382 SQ.FT)           |
| 24               | 893 M2 (9612 SQ.FT.)                                     | 32                        | 440 M2 (4736 SQ.FT)           |
| 25               | 938 M2 (10,096 SQ.FT.)                                   | 33                        | 584 M2 (6286 SQ.FT)           |
| BUILDING A       | 2 X 630 SQM / 2 X 6781 SQ.F<br>12 X GREEN ROOMS, 4 X M/U | T OFFICE SPACE /<br>ROOMS |                               |
|                  | 2 V 250 50H / 2 V 2502 50                                |                           |                               |