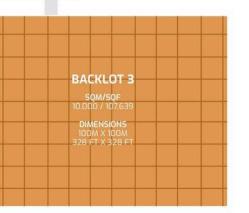

# HOLLYWOOD-STANDARD STAGES & FACILITIES IN BUDAPEST

11 stages (9 soundstages, 2 VFX/multimedia stages) totaling 18,000 sqm (195,000 sq ft)

4 hectares (10 acres) of backlot

**High-quality soundproofing and acoustics** 