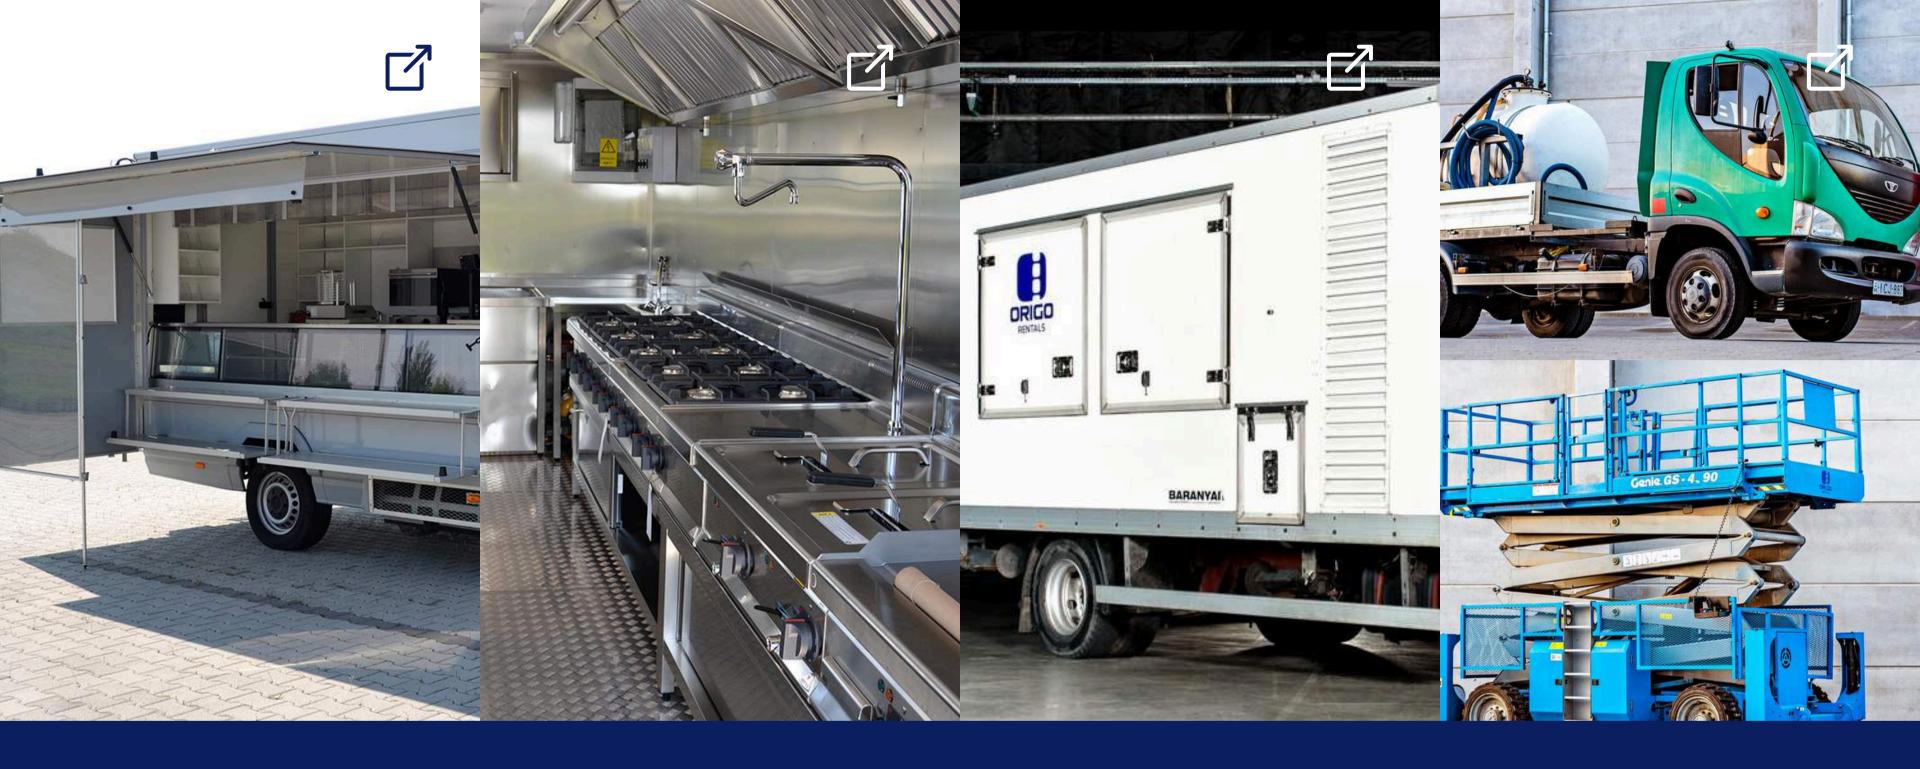

#### Craft vehicle

Fridge · Freezer ·
Hot-dog maker · Contact grill ·
Glass display shelves ·
Coffee machine · Oven ·
Cabinets

#### Kitchen truck

Fridge · Freezer ·
Hot-dog maker · Contact grill ·
Glass display shelves ·
Coffee machine · Oven ·
Cabinets

#### Genie truck

- · 80 kW output / 170 kW output
- Power lock cable
- · Generator Distro Box:
- 3 / from 32 Ampere industrial electricity branch

#### Service vehicles

Waterbrowsers, Golf cars, Scissorlift, Forklift, Honeywagons

TERMINATOR: DARK FATE
FILMED IN 2018