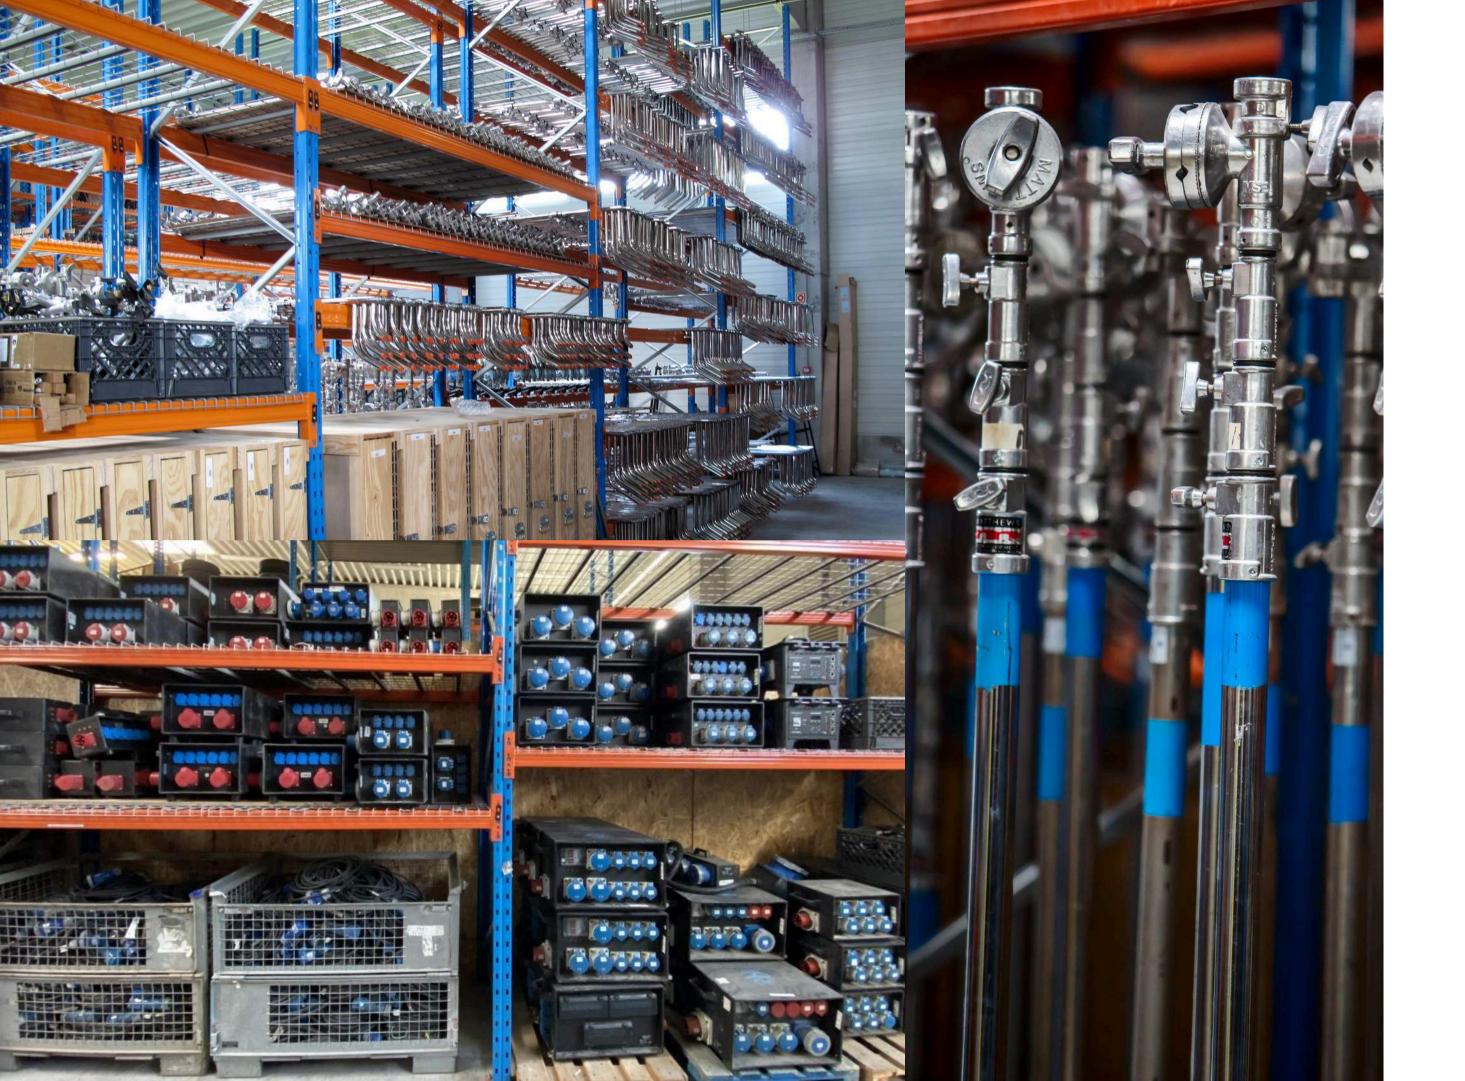

## LIGHTING DEPARTMENT

Wide selection of lighting equipment on site

Lighting department is available 24/7

#### LIGHTING & GRIP & EQUIPMENT

An extensive stock of lighting and grip is available for rental directly through us. Variety of equipment available to suit all film and television production needs. Inventory is held on site, allowing for efficient and quick additions or changes to orders. Through our strategic partnerships we can provide unlimited access to all types of equipment.

# Wide range of lighting and rigging equipment on site

Our ever-expanding list of equipments can cover your physical production needs.

RED SPARROW

FILMED IN 2017