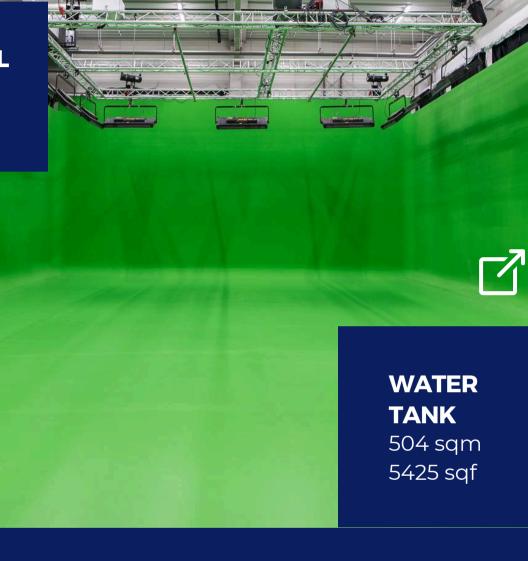

#### Greenbox, water tank

Use our standard 100 sqm greenbox stage or 28x18x3-meter water tank for filming, VFX or still photo shooting.

|           | OFFICE BUILDING<br>"A" | OFFICE BUILDING<br>"B" | OFFICE BUILDING<br>"C" | OFFICE BUILDING<br>"D" | MAIN<br>BUILDING |
|-----------|------------------------|------------------------|------------------------|------------------------|------------------|
|           | STAGE 3+4              | STAGE 5                | STAGE 6                | STAGE 7+8              |                  |
| SIZE      | 1260 sqm               | 716 sqm                | 800 sqm                | 753 sqm                | 569 sqm          |
| 1ST FLOOR | 630 sqm                | 358 sqm                | 400 sqm                | 342 sqm                | 569 sqm          |
| 2ND FLOOR | 630 sqm                | 358 sqm                | 400 sqm                | 411 sqm                |                  |