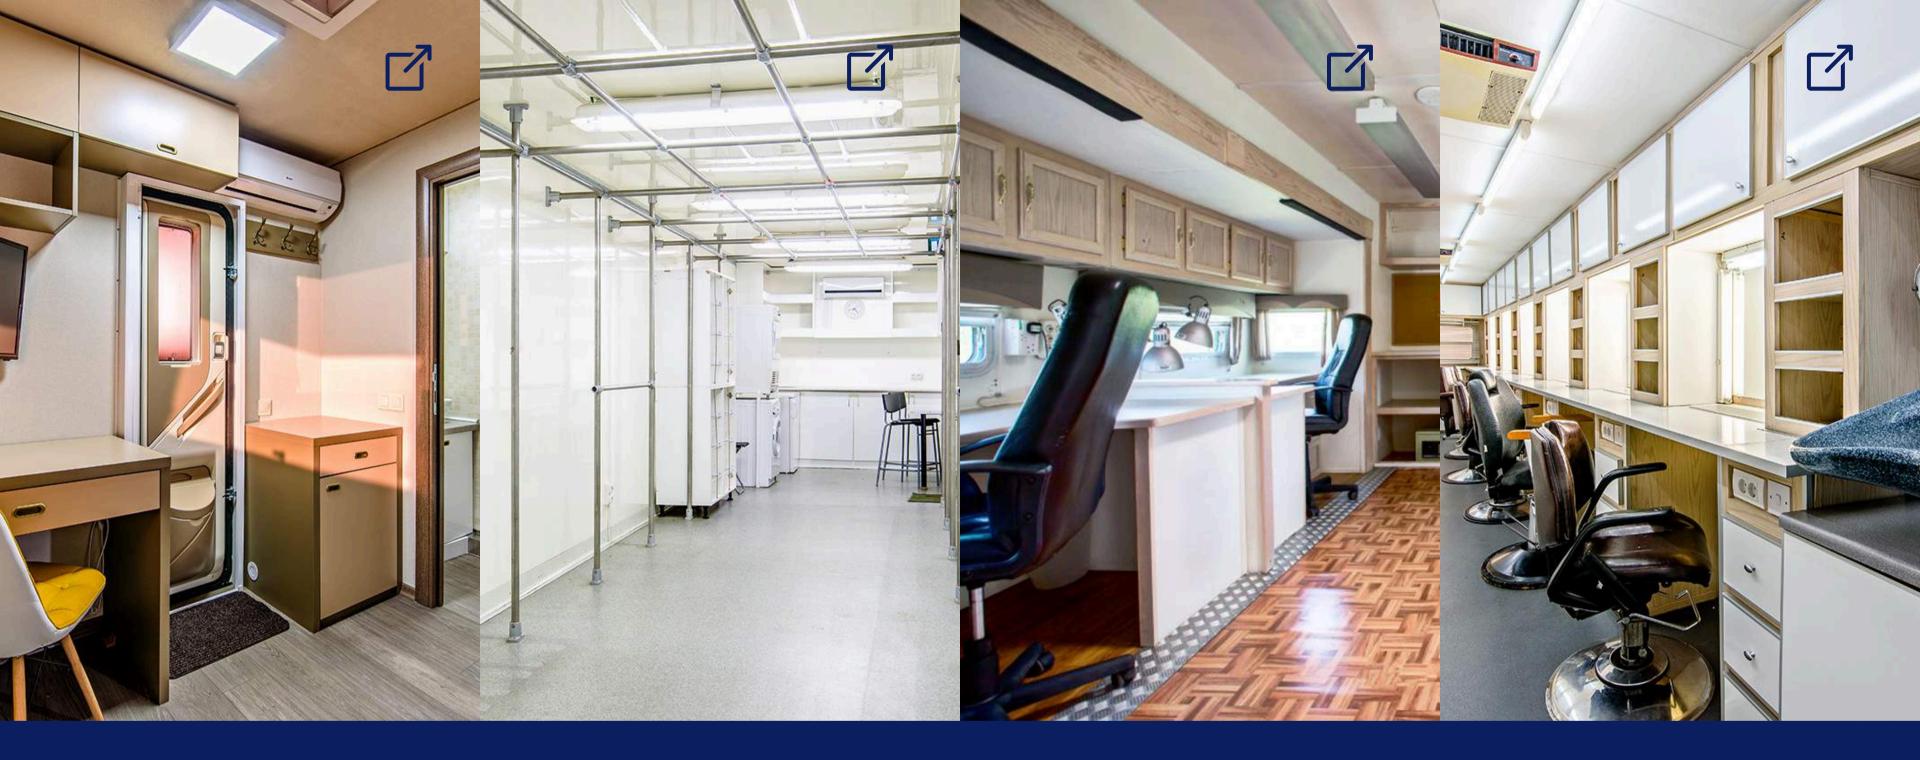

## TRAILERS, VEHICLES AND EQUIPMENT RENTAL

#### **Artist trailers**

Single Artist trailers,
2-Way trailers,
3-Way trailers,
Luxury Single Artist trailers

#### Wardrobe trailers

Washing machine · Dryer · Kitchen counter · Fridge · Sink with hot and cold water · Heating and air conditioning · Fabric dying machine

#### Office trailers

Slide out · Stabilizer · Kitchen cabinets · Fridge · Microwave oven · Built-in coffee machine · Sink · Hot and cold water · Heating and Air conditioning

#### Make-up trailers

Extractor fans · Hair washing sink · Plenty of cabinets · Plenty of AC outlets · Microwave oven · Fridge · TV · Sink · Heating and Air conditioning